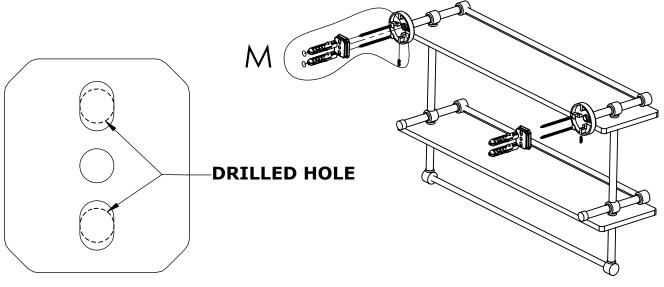

#### Step 1: Drill holes in Wall for screw anchors and attach Mounting Plate to Wall

Determine your desired location for installation and make a mark for the location of the mounting plate. Remove mounting plate from backplate by loosening set screw in backplate as pictured below. Place center hole of mounting plate over mark made above. Make 2 marks where mounting screws will be placed as shown below. Drill hole at each of the marks. (You may substitute other style mounting anchors or screws if desired). Place anchors into the holes made. Place mounting plate over holes and secure to mounting surface using screws as shown below.