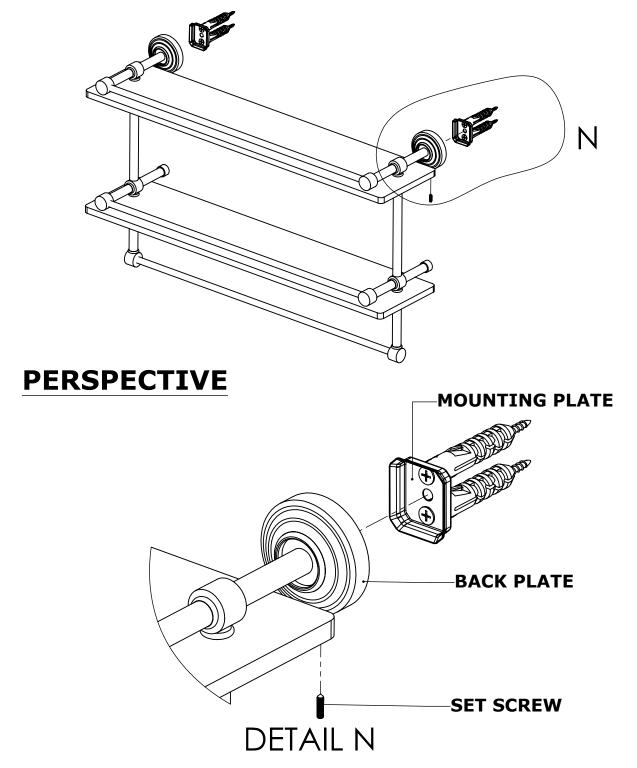

### **Step 2:** Attach Bracket to Mounting Plate.

Place bracket on mounting plate and secure by tightening set screw as shown below.