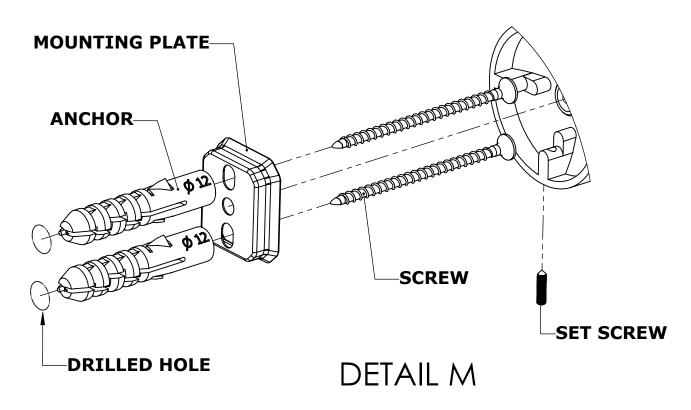

#### Step 1: Drill holes in Wall for screw anchors and attach Mounting Plate to Wall

Determine your desired location for installation and make a mark for the location of the mounting plate. Remove mounting plate from backplate by loosening set screw in backplate as pictured below. Place center hole of mounting plate over mark made above. Make 2 marks where mounting screws will be placed as shown below. Drill hole at each of the marks. (You may substitute other style mounting anchors or screws if desired). Place anchors into the holes made. Place mounting plate over holes and secure to mounting surface using screws as shown below.